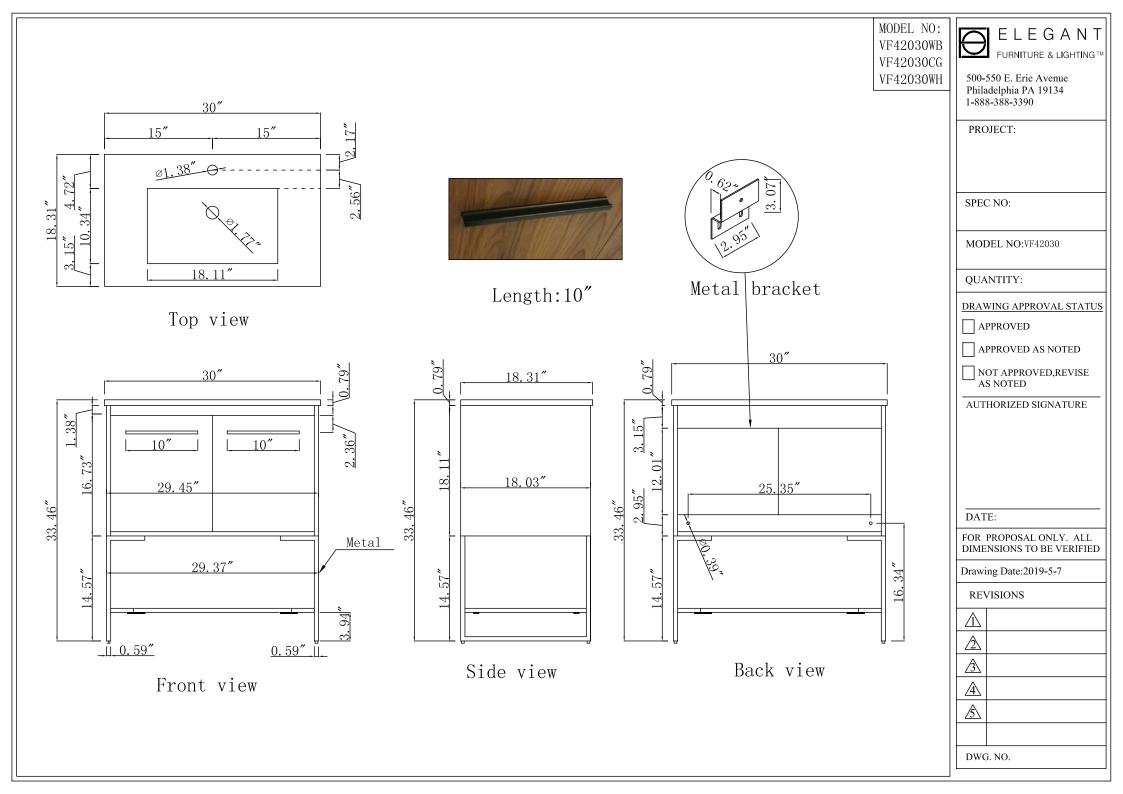

|                              |           |                                |              | Ī                           | 1         | , , , , , , , , , , , , , , , , , , , ,         |        |                                |              |
|------------------------------|-----------|--------------------------------|--------------|-----------------------------|-----------|-------------------------------------------------|--------|--------------------------------|--------------|
| Model #                      | VF42030WH | "Number of Doors "             | 2            | "Table: seating capacity"   | 1         | "drawer glide extension"                        | N/A    | "cabinet interior width"       | 28.27"       |
| Finish                       | White     | "Finished Back "               | NO           | "upholstery color"          | N/A       | "drawer glide material"                         | N/A    | "cabinet interior depth"       | 16.85"       |
| "Hand Painted"               | NO        | "Hardware finish "             | Black        | "upholstery pattern"        | N/A       | "drawer dividers"                               | N/A    | "leg height"                   | 14.57"       |
| "Mirror type"                | N/A       | "Assembly "                    | YES          | "cushion material"          | N/A       | "Drawer Interior finish"                        | N/A    | "leg width"                    | 29.37"       |
| "Beveled glass"              | N/A       | "Product Width "               | 30"          | "base finish"               | White     | "Ball Bearing Glides"                           | N/A    | "leg depth"                    | 17.83"       |
| "Frame material "            | MDF       | "Product Depth"                | 18.31"       | "powder coated finish"      | YES       | "soft close drawer glides"                      | N/A    | "gloss finish"                 | NO           |
| "Solid wood<br>construction" | N/A       | "Product Height"               | 33.46"       | "base material"             | MDF       | "Number of cabinets"                            | 1      | "stackable"                    | NO           |
| "Drawers Included "          | NO        | "Package LENGTH"               | 34.3"        | "top material"              | Porcelain | "shelf height"                                  | 3.94"  | "leg design"                   | Bracket legs |
| "Number of Drawers"          | N/A       | "Packaged WIDTH"               | 25.6″        | "wood species"              | MDF       | "shelf width"                                   | 21.85" | "Armoires: ring slots"         | N/A          |
| "Joinery Type "              | N/A       | "Packaged HEIGHT"              | 25.2″        | "tip over restraint strap " | N/A       | "shelf depth"                                   | 17.83" | "Armoires: hooks"              | N/A          |
| "Drawer railing "            | N/A       | "Package Weight(lbs) "         | 84           | "shape of top"              | Rectangle | "Shelf thickness"                               | 0.59"  | "armoires: mirror dimensions " | N/A          |
| "Drawer Width"               | N/A       | "Product Weight(lbs)"          | 73           | "lift top"                  | NO        | "Any certification?"<br>(CARB/TSCA VI)          | YES    | "door thickness"               | 0.59"        |
| "Drawer Depth "              | N/A       | "Shipping Type"                | Small Parcel | "shelf material"            | MDF       | "California Proposition 65<br>warning required" | YES    | "false drawers?"               | N/A          |
| "Drawer Height "             | N/A       | "table top width"              | 18.31"       | "adjustable shelves"        | NO        | "Drawers Interior Height"                       | N/A    | "sink type "                   | Porcelain    |
| "Shelves "                   | YES       | "table top finish"             | White        | "Drawer Handle designs"     | Bar Pulls | "Drawer Interior Width"                         | N/A    | "# of faucet holes "           | 1            |
| "Number of Shelves "         | 1         | "glass top tempered"           | NO           | "saftey stop"               | YES       | "Drawer Interior Depth"                         | N/A    |                                |              |
| "Doors included "            | YES       | "table top maximum<br>weight " | 66 LBS       | "felt lined drawers"        | N/A       | "cabinet interior height"                       | 17.52  |                                |              |